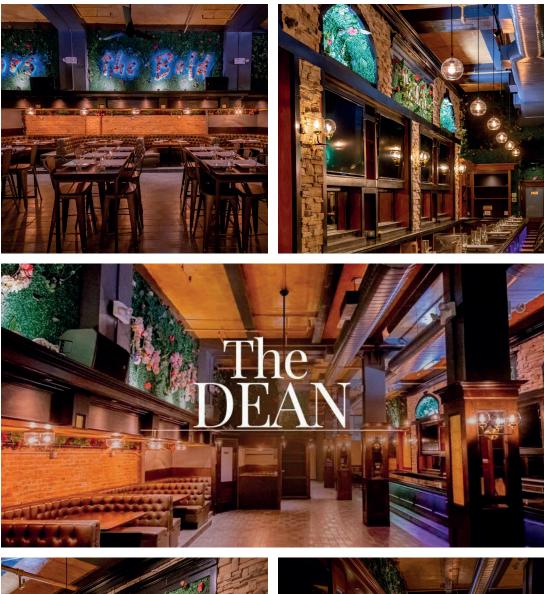

# EVENTS AT THE DEAN

NYC's newest food and beverage destination, The Dean is a dynamic venue located in the heart of Midtown neighborhood. Discover our spacious yet cozy atmosphere, where classic wood finishes meet lush wallscapes to create a lively ambiance for any occasion. We're that spot for after work happy hours, late-night drinks with friends, and everything in between.

Whether you're hosting an intimate dinner with friends or a happy hour for your team, we're here to provide you with a unique space tailored to your event needs.

Our centrally located event space is equipped with ample space for guests to drink, dine and mingle. The perfect spot for a corporate seated dinner or a more casual gathering.