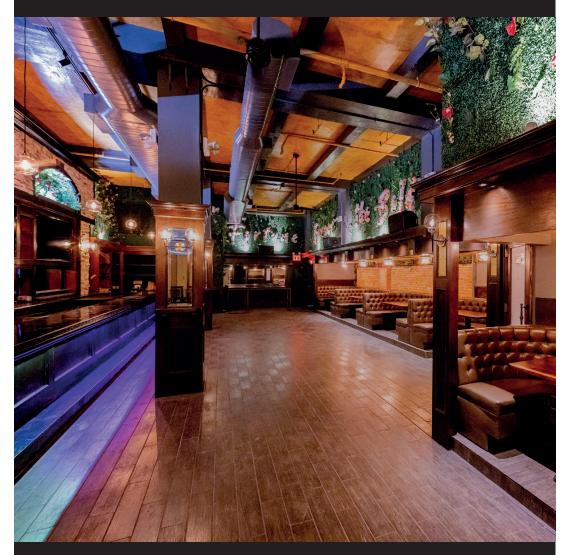

# EVENTS AT THE DEAN

NYC's newest food and beverage destination, The Dean is a dynamic venue located in the heart of Midtown neighborhood. Discover our spacious yet cozy atmosphere, where classic wood finishes meet lush wallscapes to create a lively ambiance for any occasion. We're that spot for after work happy hours, late-night drinks with friends, and everything in between.

Whether you're hosting an intimate dinner with friends or a happy hour for your team, we're here to provide you with a unique space tailored to your event needs.

Our centrally located event space is equipped with ample space for guests to drink, dine and mingle. The perfect spot for a corporate seated dinner or a more casual gathering.