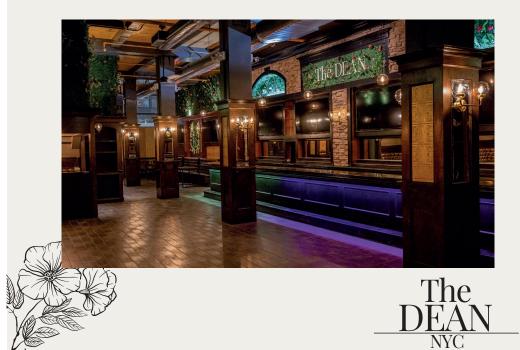

# EVENTS AT THE DEAN

NYC's newest food and beverage destination, The Dean is a dynamic venue located in the heart of Midtown neighborhood. Discover our spacious yet cozy atmosphere, where classic wood finishes meet lush wallscapes to create a lively ambiance for any occasion. We're that spot for after work happy hours, late-night drinks with friends, and everything in between.